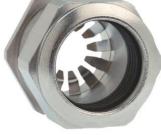

## Cable glands Progress® EMC Rapid nickel-plated brass with contact disc

## Long entry thread Pg

Type approval: Progress MS EMV Rapid

- · One-piece sealing insert
- · not overall length insulated

| Article no:           | 1181.21.190                                                                                   |
|-----------------------|-----------------------------------------------------------------------------------------------|
| EAN:                  | 7611614207445                                                                                 |
| Material              | Nickel-plated brass                                                                           |
| Contact sleeve        | Nickel-plated brass                                                                           |
| Contact disc          | Stainless steel A2                                                                            |
| Seal                  | TPE                                                                                           |
| O-ring                | NBR                                                                                           |
| Operation temperature | -40°C / +100°C                                                                                |
| Protection class      | IP 68 (up to 10 bar) / IP 69                                                                  |
| NEMA Type rating      | 4X                                                                                            |
| Properties            | For a quick installation of partially dismantled cables as well as thoroughly shielded cables |
| Entry thread (G)      | Pg 21                                                                                         |
| Clamping range min.   | 16.0 mm                                                                                       |
| Clamping range max.   | 19.0 mm                                                                                       |
| Wrench size           | 30 mm                                                                                         |
| Dimension (H)         | 33 mm                                                                                         |
| Thread length (L)     | 12 mm                                                                                         |
| Dispatch              | 25                                                                                            |