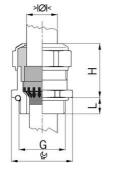

## Long entry thread Pg

Type approval: Progress MS EMV Rapid

- · One-piece sealing insert
- · not overall length insulated

| Article no:           | 1181.21.190                                                                                   |
|-----------------------|-----------------------------------------------------------------------------------------------|
| EAN:                  | 7611614207445                                                                                 |
| Material              | Nickel-plated brass                                                                           |
| Contact sleeve        | Nickel-plated brass                                                                           |
| Contact disc          | Stainless steel A2                                                                            |
| Seal                  | TPE                                                                                           |
| O-ring                | NBR                                                                                           |
| Operation temperature | -40°C / +100°C                                                                                |
| Protection class      | IP 68 (up to 10 bar) / IP 69                                                                  |
| NEMA Type rating      | 4X                                                                                            |
| Properties            | For a quick installation of partially dismantled cables as well as thoroughly shielded cables |
| Entry thread (G)      | Pg 21                                                                                         |
| Clamping range min.   | 16.0 mm                                                                                       |
| Clamping range max.   | 19.0 mm                                                                                       |
| Wrench size           | 30 mm                                                                                         |
| Dimension (H)         | 33 mm                                                                                         |
| Thread length (L)     | 12 mm                                                                                         |
| Dispatch              | 25                                                                                            |