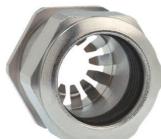

## Cable glands Progress® EMC Rapid nickel-plated brass with contact disc

## Long entry thread Pg

Type approval: Progress MS EMV Rapid

- · One-piece sealing insert
- · not overall length insulated

| Article no:           | 1181.21.190                                                                                   |
|-----------------------|-----------------------------------------------------------------------------------------------|
| EAN:                  | 7611614207445                                                                                 |
| Material              | Nickel-plated brass                                                                           |
| Contact sleeve        | Nickel-plated brass                                                                           |
| Contact disc          | Stainless steel A2                                                                            |
| Seal                  | TPE                                                                                           |
| O-ring                | NBR                                                                                           |
| Operation temperature | -40°C / +100°C                                                                                |
| Protection class      | IP 68 (up to 10 bar) / IP 69                                                                  |
| NEMA Type rating      | 4X                                                                                            |
| Properties            | For a quick installation of partially dismantled cables as well as thoroughly shielded cables |
| Entry thread (G)      | Pg 21                                                                                         |
| Clamping range min.   | 16.0 mm                                                                                       |
| Clamping range max.   | 19.0 mm                                                                                       |
| Wrench size           | 30 mm                                                                                         |
| Dimension (H)         | 33 mm                                                                                         |
| Thread length (L)     | 12 mm                                                                                         |
| Dispatch              | 25                                                                                            |