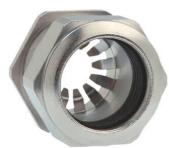

## Cable glands Progress® EMC Rapid nickel-plated brass with contact disc

Type approval: Progress MS EMV Rapid

- · One-piece sealing insert
- not overall length insulated

| Article no:           | 1181.21.160                                                                                   |
|-----------------------|-----------------------------------------------------------------------------------------------|
| EAN:                  | 7611614207438                                                                                 |
| Material              | Nickel-plated brass                                                                           |
| Contact sleeve        | Nickel-plated brass                                                                           |
| Contact disc          | Stainless steel A2                                                                            |
| Seal                  | TPE                                                                                           |
| O-ring                | NBR                                                                                           |
| Operation temperature | -40°C / +100°C                                                                                |
| Protection class      | IP 68 (up to 10 bar) / IP 69                                                                  |
| NEMA Type rating      | 4X                                                                                            |
| Properties            | For a quick installation of partially dismantled cables as well as thoroughly shielded cables |
| Entry thread (G)      | Pg 21                                                                                         |
| Clamping range min.   | 13.0 mm                                                                                       |
| Clamping range max.   | 16.0 mm                                                                                       |
| Wrench size           | 30 mm                                                                                         |
| Dimension (H)         | 30 mm                                                                                         |
| Thread length (L)     | 12 mm                                                                                         |
| Dispatch              | 25                                                                                            |