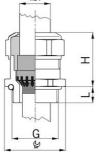

## Cable glands Progress® EMC Rapid nickel-plated brass with contact disc

Type approval: Progress MS EMV Rapid

- · One-piece sealing insert
- not overall length insulated

| Article no:           | 1181.21.160                                                                                   |
|-----------------------|-----------------------------------------------------------------------------------------------|
| EAN:                  | 7611614207438                                                                                 |
| Material              | Nickel-plated brass                                                                           |
| Contact sleeve        | Nickel-plated brass                                                                           |
| Contact disc          | Stainless steel A2                                                                            |
| Seal                  | TPE                                                                                           |
| O-ring                | NBR                                                                                           |
| Operation temperature | -40°C / +100°C                                                                                |
| Protection class      | IP 68 (up to 10 bar) / IP 69                                                                  |
| NEMA Type rating      | 4X                                                                                            |
| Properties            | For a quick installation of partially dismantled cables as well as thoroughly shielded cables |
| Entry thread (G)      | Pg 21                                                                                         |
| Clamping range min.   | 13.0 mm                                                                                       |
| Clamping range max.   | 16.0 mm                                                                                       |
| Wrench size           | 30 mm                                                                                         |
| Dimension (H)         | 30 mm                                                                                         |
| Thread length (L)     | 12 mm                                                                                         |
| Dispatch              | 25                                                                                            |