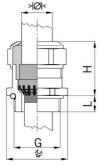

## Cable glands Progress® EMC Rapid nickel-plated brass with contact disc

Type approval: Progress MS EMV Rapid

- · One-piece sealing insert
- · not overall length insulated

| Article no:           | 1181.20.140                                                                                   |
|-----------------------|-----------------------------------------------------------------------------------------------|
| E-No:                 | 121032438                                                                                     |
| EAN:                  | 7611614207285                                                                                 |
| Material              | Nickel-plated brass                                                                           |
| Contact sleeve        | Nickel-plated brass                                                                           |
| Contact disc          | Stainless steel A2                                                                            |
| Seal                  | TPE                                                                                           |
| O-ring                | NBR                                                                                           |
| Operation temperature | -40°C / +100°C                                                                                |
| Strain relief         | Version A acc. to EN 62444                                                                    |
| Protection class      | IP 68 (up to 10 bar) / IP 69                                                                  |
| NEMA Type rating      | 4X                                                                                            |
| Properties            | For a quick installation of partially dismantled cables as well as thoroughly shielded cables |
| Entry thread (G)      | M20x1.5                                                                                       |
| Clamping range min.   | 11.0 mm                                                                                       |
| Clamping range max.   | 14.0 mm                                                                                       |
| Wrench size           | 24 mm                                                                                         |
| Dimension (H)         | 27 mm                                                                                         |
| Thread length (L)     | 10 mm                                                                                         |
| Dispatch              | 50                                                                                            |