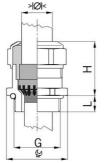

## Cable glands Progress® EMC Rapid nickel-plated brass with contact disc

Type approval: Progress MS EMV Rapid

- · One-piece sealing insert
- · not overall length insulated

| Article no:           | 1181.20.110                                                                                   |
|-----------------------|-----------------------------------------------------------------------------------------------|
| E-No:                 | 121032428                                                                                     |
| EAN:                  | 7611614207278                                                                                 |
| Material              | Nickel-plated brass                                                                           |
| Contact sleeve        | Nickel-plated brass                                                                           |
| Contact disc          | Stainless steel A2                                                                            |
| Seal                  | TPE                                                                                           |
| O-ring                | NBR                                                                                           |
| Operation temperature | -40°C / +100°C                                                                                |
| Strain relief         | Version A acc. to EN 62444                                                                    |
| Protection class      | IP 68 (up to 10 bar) / IP 69                                                                  |
| NEMA Type rating      | 4X                                                                                            |
| Properties            | For a quick installation of partially dismantled cables as well as thoroughly shielded cables |
| Entry thread (G)      | M20x1.5                                                                                       |
| Clamping range min.   | 8.0 mm                                                                                        |
| Clamping range max.   | 11.0 mm                                                                                       |
| Wrench size           | 24 mm                                                                                         |
| Dimension (H)         | 25 mm                                                                                         |
| Thread length (L)     | 10 mm                                                                                         |
| Dispatch              | 50                                                                                            |