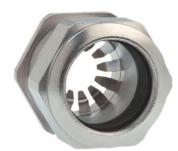

## Cable glands Progress® EMC Rapid nickel-plated brass with contact disc

Type approval: Progress MS EMV Rapid

- · One-piece sealing insert
- · not overall length insulated

| Article no:           | 1181.20.110                                                                                   |
|-----------------------|-----------------------------------------------------------------------------------------------|
| E-No:                 | 121032428                                                                                     |
| EAN:                  | 7611614207278                                                                                 |
| Material              | Nickel-plated brass                                                                           |
| Contact sleeve        | Nickel-plated brass                                                                           |
| Contact disc          | Stainless steel A2                                                                            |
| Seal                  | TPE                                                                                           |
| O-ring                | NBR                                                                                           |
| Operation temperature | -40°C / +100°C                                                                                |
| Strain relief         | Version A acc. to EN 62444                                                                    |
| Protection class      | IP 68 (up to 10 bar) / IP 69                                                                  |
| NEMA Type rating      | 4X                                                                                            |
| Properties            | For a quick installation of partially dismantled cables as well as thoroughly shielded cables |
| Entry thread (G)      | M20x1.5                                                                                       |
| Clamping range min.   | 8.0 mm                                                                                        |
| Clamping range max.   | 11.0 mm                                                                                       |
| Wrench size           | 24 mm                                                                                         |
| Dimension (H)         | 25 mm                                                                                         |
| Thread length (L)     | 10 mm                                                                                         |
| Dispatch              | 50                                                                                            |