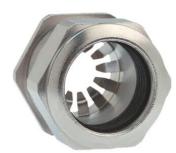

## Cable glands Progress® EMC Rapid nickel-plated brass with contact disc

Type approval: Progress MS EMV Rapid

- · One-piece sealing insert
- · not overall length insulated

| Article no:           | 1181.17.100                                                                                   |
|-----------------------|-----------------------------------------------------------------------------------------------|
| E-No:                 | 121032338                                                                                     |
| EAN:                  | 7611614207476                                                                                 |
| Material              | Nickel-plated brass                                                                           |
| Contact sleeve        | Nickel-plated brass                                                                           |
| Contact disc          | Stainless steel A2                                                                            |
| Seal                  | TPE                                                                                           |
| O-ring                | NBR                                                                                           |
| Operation temperature | -40°C / +100°C                                                                                |
| Strain relief         | Version A acc. to EN 62444                                                                    |
| Protection class      | IP 68 (up to 10 bar) / IP 69                                                                  |
| NEMA Type rating      | 4X                                                                                            |
| Properties            | For a quick installation of partially dismantled cables as well as thoroughly shielded cables |
| Entry thread          | M16x1.5                                                                                       |
| Clamping range min.   | 8.0 mm                                                                                        |
| Clamping range max.   | 10.0 mm                                                                                       |
| Wrench size           | 18 mm                                                                                         |
| Dimension H           | 25 mm                                                                                         |
| Thread length L       | 10 mm                                                                                         |
| Dispatch              | 50                                                                                            |