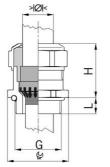

## Cable glands Progress® EMC Rapid nickel-plated brass with contact disc

Type approval: Progress MS EMV Rapid

- · One-piece sealing insert
- · not overall length insulated

| Article no:           | 1181.17.100                                                                                   |
|-----------------------|-----------------------------------------------------------------------------------------------|
| E-No:                 | 121032338                                                                                     |
| EAN:                  | 7611614207476                                                                                 |
| Material              | Nickel-plated brass                                                                           |
| Contact sleeve        | Nickel-plated brass                                                                           |
| Contact disc          | Stainless steel A2                                                                            |
| Seal                  | TPE                                                                                           |
| O-ring                | NBR                                                                                           |
| Operation temperature | -40°C / +100°C                                                                                |
| Strain relief         | Version A acc. to EN 62444                                                                    |
| Protection class      | IP 68 (up to 10 bar) / IP 69                                                                  |
| NEMA Type rating      | 4X                                                                                            |
| Properties            | For a quick installation of partially dismantled cables as well as thoroughly shielded cables |
| Entry thread          | M16x1.5                                                                                       |
| Clamping range min.   | 8.0 mm                                                                                        |
| Clamping range max.   | 10.0 mm                                                                                       |
| Wrench size           | 18 mm                                                                                         |
| Dimension H           | 25 mm                                                                                         |
| Thread length L       | 10 mm                                                                                         |
| Dispatch              | 50                                                                                            |