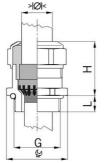

## Cable glands Progress® EMC Rapid nickel-plated brass with contact disc

Type approval: Progress MS EMV Rapid

- · One-piece sealing insert
- · not overall length insulated

| Article no:           | 1181.17.080                                                                                   |
|-----------------------|-----------------------------------------------------------------------------------------------|
| E-No:                 | 121032328                                                                                     |
| EAN:                  | 7611614207261                                                                                 |
| Material              | Nickel-plated brass                                                                           |
| Contact sleeve        | Nickel-plated brass                                                                           |
| Contact disc          | Stainless steel A2                                                                            |
| Seal                  | TPE                                                                                           |
| O-ring                | NBR                                                                                           |
| Operation temperature | -40°C / +100°C                                                                                |
| Strain relief         | Version A acc. to EN 62444                                                                    |
| Protection class      | IP 68 (up to 10 bar) / IP 69                                                                  |
| NEMA Type rating      | 4X                                                                                            |
| Properties            | For a quick installation of partially dismantled cables as well as thoroughly shielded cables |
| Entry thread          | M16x1.5                                                                                       |
| Clamping range min.   | 6.0 mm                                                                                        |
| Clamping range max.   | 8.0 mm                                                                                        |
| Wrench size           | 18 mm                                                                                         |
| Dimension H           | 23 mm                                                                                         |
| Thread length L       | 10 mm                                                                                         |
| Dispatch              | 50                                                                                            |