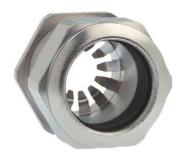

## Cable glands Progress® EMC Rapid nickel-plated brass with contact disc

Type approval: Progress MS EMV Rapid

- · One-piece sealing insert
- · not overall length insulated

| Article no:           | 1181.17.080                                                                                   |
|-----------------------|-----------------------------------------------------------------------------------------------|
| E-No:                 | 121032328                                                                                     |
| EAN:                  | 7611614207261                                                                                 |
| Material              | Nickel-plated brass                                                                           |
| Contact sleeve        | Nickel-plated brass                                                                           |
| Contact disc          | Stainless steel A2                                                                            |
| Seal                  | TPE                                                                                           |
| O-ring                | NBR                                                                                           |
| Operation temperature | -40°C / +100°C                                                                                |
| Strain relief         | Version A acc. to EN 62444                                                                    |
| Protection class      | IP 68 (up to 10 bar) / IP 69                                                                  |
| NEMA Type rating      | 4X                                                                                            |
| Properties            | For a quick installation of partially dismantled cables as well as thoroughly shielded cables |
| Entry thread          | M16x1.5                                                                                       |
| Clamping range min.   | 6.0 mm                                                                                        |
| Clamping range max.   | 8.0 mm                                                                                        |
| Wrench size           | 18 mm                                                                                         |
| Dimension H           | 23 mm                                                                                         |
| Thread length L       | 10 mm                                                                                         |
| Dispatch              | 50                                                                                            |