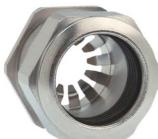

## Cable glands Progress® EMC Rapid nickel-plated brass with contact disc

## Long entry thread Pg

Type approval: Progress MS EMV Rapid

- · One-piece sealing insert
- · not overall length insulated

| Article no:           | 1181.16.140                                                                                   |
|-----------------------|-----------------------------------------------------------------------------------------------|
| EAN:                  | 7611614207421                                                                                 |
| Material              | Nickel-plated brass                                                                           |
| Contact sleeve        | Nickel-plated brass                                                                           |
| Contact disc          | Stainless steel A2                                                                            |
| Seal                  | TPE                                                                                           |
| O-ring                | NBR                                                                                           |
| Operation temperature | -40°C / +100°C                                                                                |
| Protection class      | IP 68 (up to 10 bar) / IP 69                                                                  |
| NEMA Type rating      | 4X                                                                                            |
| Properties            | For a quick installation of partially dismantled cables as well as thoroughly shielded cables |
| Entry thread (G)      | Pg 16                                                                                         |
| Clamping range min.   | 11.0 mm                                                                                       |
| Clamping range max.   | 14.0 mm                                                                                       |
| Wrench size           | 24 mm                                                                                         |
| Dimension (H)         | 27 mm                                                                                         |
| Thread length (L)     | 10 mm                                                                                         |
| Dispatch              | 50                                                                                            |
|                       |                                                                                               |