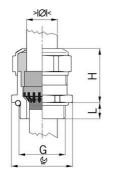

## Long entry thread Pg

Type approval: Progress MS EMV Rapid

- · One-piece sealing insert
- · not overall length insulated

| Article no:           | 1181.16.140                                                                                   |
|-----------------------|-----------------------------------------------------------------------------------------------|
| EAN:                  | 7611614207421                                                                                 |
| Material              | Nickel-plated brass                                                                           |
| Contact sleeve        | Nickel-plated brass                                                                           |
| Contact disc          | Stainless steel A2                                                                            |
| Seal                  | TPE                                                                                           |
| O-ring                | NBR                                                                                           |
| Operation temperature | -40°C / +100°C                                                                                |
| Protection class      | IP 68 (up to 10 bar) / IP 69                                                                  |
| NEMA Type rating      | 4X                                                                                            |
| Properties            | For a quick installation of partially dismantled cables as well as thoroughly shielded cables |
| Entry thread (G)      | Pg 16                                                                                         |
| Clamping range min.   | 11.0 mm                                                                                       |
| Clamping range max.   | 14.0 mm                                                                                       |
| Wrench size           | 24 mm                                                                                         |
| Dimension (H)         | 27 mm                                                                                         |
| Thread length (L)     | 10 mm                                                                                         |
| Dispatch              | 50                                                                                            |
|                       |                                                                                               |