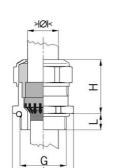

## Long entry thread Pg

Type approval: Progress MS EMV Rapid

- · One-piece sealing insert
- · not overall length insulated

| Article no:           | 1181.16.110                                                                                   |
|-----------------------|-----------------------------------------------------------------------------------------------|
| EAN:                  | 7611614207414                                                                                 |
| Material              | Nickel-plated brass                                                                           |
| Contact sleeve        | Nickel-plated brass                                                                           |
| Contact disc          | Stainless steel A2                                                                            |
| Seal                  | TPE                                                                                           |
| O-ring                | NBR                                                                                           |
| Operation temperature | -40°C / +100°C                                                                                |
| Protection class      | IP 68 (up to 10 bar) / IP 69                                                                  |
| NEMA Type rating      | 4X                                                                                            |
| Properties            | For a quick installation of partially dismantled cables as well as thoroughly shielded cables |
| Entry thread (G)      | Pg 16                                                                                         |
| Clamping range min.   | 8.0 mm                                                                                        |
| Clamping range max.   | 11.0 mm                                                                                       |
| Wrench size           | 24 mm                                                                                         |
| Dimension (H)         | 24 mm                                                                                         |
| Thread length (L)     | 10 mm                                                                                         |
| Dispatch              | 50                                                                                            |