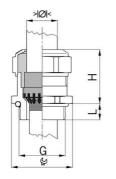

## Cable glands Progress® EMC Rapid nickel-plated brass with contact disc

Type approval: Progress MS EMV Rapid

- · One-piece sealing insert
- · not overall length insulated

| Article no:           | 1181.13.140                                                                                   |
|-----------------------|-----------------------------------------------------------------------------------------------|
| EAN:                  | 7611614207407                                                                                 |
| Material              | Nickel-plated brass                                                                           |
| Contact sleeve        | Nickel-plated brass                                                                           |
| Contact disc          | Stainless steel A2                                                                            |
| Seal                  | TPE                                                                                           |
| O-ring                | NBR                                                                                           |
| Operation temperature | -40°C / +100°C                                                                                |
| Protection class      | IP 68 (up to 10 bar) / IP 69                                                                  |
| NEMA Type rating      | 4X                                                                                            |
| Properties            | For a quick installation of partially dismantled cables as well as thoroughly shielded cables |
| Entry thread (G)      | Pg 13                                                                                         |
| Clamping range min.   | 11.0 mm                                                                                       |
| Clamping range max.   | 14.0 mm                                                                                       |
| Wrench size           | 24 mm                                                                                         |
| Dimension (H)         | 27 mm                                                                                         |
| Thread length (L)     | 10 mm                                                                                         |
| Dispatch              | 50                                                                                            |