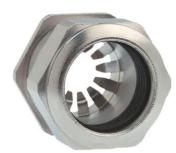

## Cable glands Progress® EMC Rapid nickel-plated brass with contact disc

Type approval: Progress MS EMV Rapid

- · One-piece sealing insert
- · not overall length insulated

| Article no:           | 1181.13.140                                                                                   |
|-----------------------|-----------------------------------------------------------------------------------------------|
| EAN:                  | 7611614207407                                                                                 |
| Material              | Nickel-plated brass                                                                           |
| Contact sleeve        | Nickel-plated brass                                                                           |
| Contact disc          | Stainless steel A2                                                                            |
| Seal                  | TPE                                                                                           |
| O-ring                | NBR                                                                                           |
| Operation temperature | -40°C / +100°C                                                                                |
| Protection class      | IP 68 (up to 10 bar) / IP 69                                                                  |
| NEMA Type rating      | 4X                                                                                            |
| Properties            | For a quick installation of partially dismantled cables as well as thoroughly shielded cables |
| Entry thread (G)      | Pg 13                                                                                         |
| Clamping range min.   | 11.0 mm                                                                                       |
| Clamping range max.   | 14.0 mm                                                                                       |
| Wrench size           | 24 mm                                                                                         |
| Dimension (H)         | 27 mm                                                                                         |
| Thread length (L)     | 10 mm                                                                                         |
| Dispatch              | 50                                                                                            |