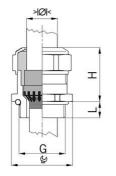

## Cable glands Progress® EMC Rapid nickel-plated brass with contact disc

Type approval: Progress MS EMV Rapid

- · One-piece sealing insert
- · not overall length insulated

| Article no:           | 1181.13.110                                                                                   |
|-----------------------|-----------------------------------------------------------------------------------------------|
| EAN:                  | 7611614207391                                                                                 |
| Material              | Nickel-plated brass                                                                           |
| Contact sleeve        | Nickel-plated brass                                                                           |
| Contact disc          | Stainless steel A2                                                                            |
| Seal                  | TPE                                                                                           |
| O-ring                | NBR                                                                                           |
| Operation temperature | -40°C / +100°C                                                                                |
| Protection class      | IP 68 (up to 10 bar) / IP 69                                                                  |
| NEMA Type rating      | 4X                                                                                            |
| Properties            | For a quick installation of partially dismantled cables as well as thoroughly shielded cables |
| Entry thread (G)      | Pg 13                                                                                         |
| Clamping range min.   | 8.0 mm                                                                                        |
| Clamping range max.   | 11.0 mm                                                                                       |
| Wrench size           | 24 mm                                                                                         |
| Dimension (H)         | 25 mm                                                                                         |
| Thread length (L)     | 10 mm                                                                                         |
| Dispatch              | 50                                                                                            |