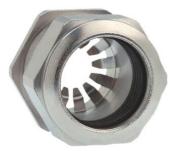

## Cable glands Progress® EMC Rapid nickel-plated brass with contact disc

## Type approval: Progress MS EMV Rapid

- · One-piece sealing insert
- · not overall length insulated

| Article no:           | 1181.12.075                                                                                   |
|-----------------------|-----------------------------------------------------------------------------------------------|
| E-No:                 | 121032238                                                                                     |
| EAN:                  | 7611614207254                                                                                 |
| Material              | Nickel-plated brass                                                                           |
| Contact sleeve        | Nickel-plated brass                                                                           |
| Contact disc          | Stainless steel A2                                                                            |
| Seal                  | TPE                                                                                           |
| O-ring                | NBR                                                                                           |
| Operation temperature | -40°C / +100°C                                                                                |
| Strain relief         | Version A acc. to EN 62444                                                                    |
| Protection class      | IP 68 (up to 10 bar) / IP 69                                                                  |
| NEMA Type rating      | 4X                                                                                            |
| Properties            | For a quick installation of partially dismantled cables as well as thoroughly shielded cables |
| Entry thread          | M12x1.5                                                                                       |
| Clamping range min.   | 6.0 mm                                                                                        |
| Clamping range max.   | 7.5 mm                                                                                        |
| Wrench size           | 15 mm                                                                                         |
| Dimension H           | 20 mm                                                                                         |
| Thread length L       | 10 mm                                                                                         |
| Dispatch              | 50                                                                                            |