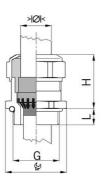

## Long entry thread metric

## Type approval: Progress MS EMV Rapid

- · One-piece sealing insert
- · not overall length insulated

| Article no:           | 1181.12.075                                                                                   |
|-----------------------|-----------------------------------------------------------------------------------------------|
| E-No:                 | 121032238                                                                                     |
| EAN:                  | 7611614207254                                                                                 |
| Material              | Nickel-plated brass                                                                           |
| Contact sleeve        | Nickel-plated brass                                                                           |
| Contact disc          | Stainless steel A2                                                                            |
| Seal                  | TPE                                                                                           |
| O-ring                | NBR                                                                                           |
| Operation temperature | -40°C / +100°C                                                                                |
| Strain relief         | Version A acc. to EN 62444                                                                    |
| Protection class      | IP 68 (up to 10 bar) / IP 69                                                                  |
| NEMA Type rating      | 4X                                                                                            |
| Properties            | For a quick installation of partially dismantled cables as well as thoroughly shielded cables |
| Entry thread          | M12x1.5                                                                                       |
| Clamping range min.   | 6.0 mm                                                                                        |
| Clamping range max.   | 7.5 mm                                                                                        |
| Wrench size           | 15 mm                                                                                         |
| Dimension H           | 20 mm                                                                                         |
| Thread length L       | 10 mm                                                                                         |
| Dispatch              | 50                                                                                            |