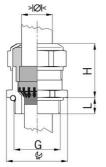

## Cable glands Progress® EMC Rapid nickel-plated brass with contact disc

Type approval: Progress MS EMV Rapid

- · One-piece sealing insert
- · not overall length insulated

| Article no:           | 1181.12.060                                                                                   |
|-----------------------|-----------------------------------------------------------------------------------------------|
| E-No:                 | 121032228                                                                                     |
| EAN:                  | 7611614207247                                                                                 |
| Material              | Nickel-plated brass                                                                           |
| Contact sleeve        | Nickel-plated brass                                                                           |
| Contact disc          | Stainless steel A2                                                                            |
| Seal                  | TPE                                                                                           |
| O-ring                | NBR                                                                                           |
| Operation temperature | -40°C / +100°C                                                                                |
| Strain relief         | Version A acc. to EN 62444                                                                    |
| Protection class      | IP 68 (up to 10 bar) / IP 69                                                                  |
| NEMA Type rating      | 4X                                                                                            |
| Properties            | For a quick installation of partially dismantled cables as well as thoroughly shielded cables |
| Entry thread          | M12x1.5                                                                                       |
| Clamping range min.   | 4.5 mm                                                                                        |
| Clamping range max.   | 6.0 mm                                                                                        |
| Wrench size           | 15 mm                                                                                         |
| Dimension H           | 20 mm                                                                                         |
| Thread length L       | 10 mm                                                                                         |
| Dispatch              | 50                                                                                            |