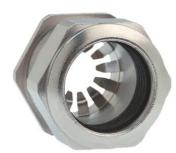

## Cable glands Progress® EMC Rapid nickel-plated brass with contact disc

Type approval: Progress MS EMV Rapid

- · One-piece sealing insert
- · not overall length insulated

| Article no:           | 1181.12.060                                                                                   |
|-----------------------|-----------------------------------------------------------------------------------------------|
| E-No:                 | 121032228                                                                                     |
| EAN:                  | 7611614207247                                                                                 |
| Material              | Nickel-plated brass                                                                           |
| Contact sleeve        | Nickel-plated brass                                                                           |
| Contact disc          | Stainless steel A2                                                                            |
| Seal                  | TPE                                                                                           |
| O-ring                | NBR                                                                                           |
| Operation temperature | -40°C / +100°C                                                                                |
| Strain relief         | Version A acc. to EN 62444                                                                    |
| Protection class      | IP 68 (up to 10 bar) / IP 69                                                                  |
| NEMA Type rating      | 4X                                                                                            |
| Properties            | For a quick installation of partially dismantled cables as well as thoroughly shielded cables |
| Entry thread          | M12x1.5                                                                                       |
| Clamping range min.   | 4.5 mm                                                                                        |
| Clamping range max.   | 6.0 mm                                                                                        |
| Wrench size           | 15 mm                                                                                         |
| Dimension H           | 20 mm                                                                                         |
| Thread length L       | 10 mm                                                                                         |
| Dispatch              | 50                                                                                            |