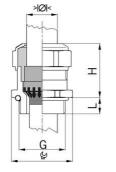

## Long entry thread Pg

Type approval: Progress MS EMV Rapid

- · One-piece sealing insert
- · not overall length insulated

| Article no:           | 1181.11.120                                                                                   |
|-----------------------|-----------------------------------------------------------------------------------------------|
| EAN:                  | 7611614207384                                                                                 |
| Material              | Nickel-plated brass                                                                           |
| Contact sleeve        | Nickel-plated brass                                                                           |
| Contact disc          | Stainless steel A2                                                                            |
| Seal                  | TPE                                                                                           |
| O-ring                | NBR                                                                                           |
| Operation temperature | -40°C / +100°C                                                                                |
| Protection class      | IP 68 (up to 10 bar) / IP 69                                                                  |
| NEMA Type rating      | 4X                                                                                            |
| Properties            | For a quick installation of partially dismantled cables as well as thoroughly shielded cables |
| Entry thread (G)      | Pg 11                                                                                         |
| Clamping range min.   | 8.5 mm                                                                                        |
| Clamping range max.   | 12.0 mm                                                                                       |
| Wrench size           | 21 mm                                                                                         |
| Dimension (H)         | 25 mm                                                                                         |
| Thread length (L)     | 10 mm                                                                                         |
| Dispatch              | 50                                                                                            |