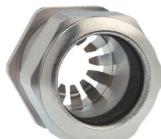

## Cable glands Progress® EMC Rapid nickel-plated brass with contact disc

## Long entry thread Pg

Type approval: Progress MS EMV Rapid

- · One-piece sealing insert
- · not overall length insulated

| Article no:           | 1181.11.120                                                                                   |
|-----------------------|-----------------------------------------------------------------------------------------------|
| EAN:                  | 7611614207384                                                                                 |
| Material              | Nickel-plated brass                                                                           |
| Contact sleeve        | Nickel-plated brass                                                                           |
| Contact disc          | Stainless steel A2                                                                            |
| Seal                  | TPE                                                                                           |
| O-ring                | NBR                                                                                           |
| Operation temperature | -40°C / +100°C                                                                                |
| Protection class      | IP 68 (up to 10 bar) / IP 69                                                                  |
| NEMA Type rating      | 4X                                                                                            |
| Properties            | For a quick installation of partially dismantled cables as well as thoroughly shielded cables |
| Entry thread (G)      | Pg 11                                                                                         |
| Clamping range min.   | 8.5 mm                                                                                        |
| Clamping range max.   | 12.0 mm                                                                                       |
| Wrench size           | 21 mm                                                                                         |
| Dimension (H)         | 25 mm                                                                                         |
| Thread length (L)     | 10 mm                                                                                         |
| Dispatch              | 50                                                                                            |