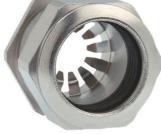

## Cable glands Progress® EMC Rapid nickel-plated brass with contact disc

## Long entry thread Pg

Type approval: Progress MS EMV Rapid

- · One-piece sealing insert
- · not overall length insulated

| Article no:           | 1181.11.120                                                                                   |
|-----------------------|-----------------------------------------------------------------------------------------------|
| EAN:                  | 7611614207384                                                                                 |
| Material              | Nickel-plated brass                                                                           |
| Contact sleeve        | Nickel-plated brass                                                                           |
| Contact disc          | Stainless steel A2                                                                            |
| Seal                  | TPE                                                                                           |
| O-ring                | NBR                                                                                           |
| Operation temperature | -40°C / +100°C                                                                                |
| Protection class      | IP 68 (up to 10 bar) / IP 69                                                                  |
| NEMA Type rating      | 4X                                                                                            |
| Properties            | For a quick installation of partially dismantled cables as well as thoroughly shielded cables |
| Entry thread (G)      | Pg 11                                                                                         |
| Clamping range min.   | 8.5 mm                                                                                        |
| Clamping range max.   | 12.0 mm                                                                                       |
| Wrench size           | 21 mm                                                                                         |
| Dimension (H)         | 25 mm                                                                                         |
| Thread length (L)     | 10 mm                                                                                         |
| Dispatch              | 50                                                                                            |