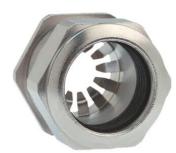

## Cable glands Progress® EMC Rapid nickel-plated brass with contact disc

Type approval: Progress MS EMV Rapid

- · One-piece sealing insert
- · not overall length insulated

| Article no:           | 1181.11.085                                                                                   |
|-----------------------|-----------------------------------------------------------------------------------------------|
| EAN:                  | 7611614207377                                                                                 |
| Material              | Nickel-plated brass                                                                           |
| Contact sleeve        | Nickel-plated brass                                                                           |
| Contact disc          | Stainless steel A2                                                                            |
| Seal                  | TPE                                                                                           |
| O-ring                | NBR                                                                                           |
| Operation temperature | -40°C / +100°C                                                                                |
| Protection class      | IP 68 (up to 10 bar) / IP 69                                                                  |
| NEMA Type rating      | 4X                                                                                            |
| Properties            | For a quick installation of partially dismantled cables as well as thoroughly shielded cables |
| Entry thread (G)      | Pg 11                                                                                         |
| Clamping range min.   | 5.5 mm                                                                                        |
| Clamping range max.   | 8.5 mm                                                                                        |
| Wrench size           | 21 mm                                                                                         |
| Dimension (H)         | 25 mm                                                                                         |
| Thread length (L)     | 10 mm                                                                                         |
|                       |                                                                                               |
| Dispatch              | 50                                                                                            |