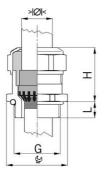

## Cable glands Progress® EMC Rapid nickel-plated brass with contact disc

Type approval: Progress MS EMV Rapid

- · One-piece sealing insert
- · not overall length insulated

| Article no:           | 1181.11.085                                                                                   |
|-----------------------|-----------------------------------------------------------------------------------------------|
| EAN:                  | 7611614207377                                                                                 |
| Material              | Nickel-plated brass                                                                           |
| Contact sleeve        | Nickel-plated brass                                                                           |
| Contact disc          | Stainless steel A2                                                                            |
| Seal                  | TPE                                                                                           |
| O-ring                | NBR                                                                                           |
| Operation temperature | -40°C / +100°C                                                                                |
| Protection class      | IP 68 (up to 10 bar) / IP 69                                                                  |
| NEMA Type rating      | 4X                                                                                            |
| Properties            | For a quick installation of partially dismantled cables as well as thoroughly shielded cables |
| Entry thread (G)      | Pg 11                                                                                         |
| Clamping range min.   | 5.5 mm                                                                                        |
| Clamping range max.   | 8.5 mm                                                                                        |
| Wrench size           | 21 mm                                                                                         |
| Dimension (H)         | 25 mm                                                                                         |
| Thread length (L)     | 10 mm                                                                                         |
|                       |                                                                                               |
| Dispatch              | 50                                                                                            |