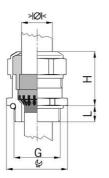

## Type approval: Progress MS EMV Rapid

- · One-piece sealing insert
- · not overall length insulated

| 7611614207360                                                                                 |
|-----------------------------------------------------------------------------------------------|
| Nickel-plated brass                                                                           |
| Nickel-plated brass                                                                           |
| Stainless steel A2                                                                            |
| TPE                                                                                           |
| NBR                                                                                           |
| -40°C / +100°C                                                                                |
| IP 68 (up to 10 bar) / IP 69                                                                  |
| 4X                                                                                            |
| For a quick installation of partially dismantled cables as well as thoroughly shielded cables |
| Pg 9                                                                                          |
| 8.0 mm                                                                                        |
| 10.0 mm                                                                                       |
| 18 mm                                                                                         |
| 25 mm                                                                                         |
| 10 mm                                                                                         |
| 50                                                                                            |
|                                                                                               |