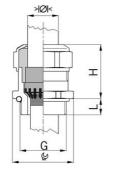

## Long entry thread Pg

Type approval: Progress MS EMV Rapid

- · One-piece sealing insert
- · not overall length insulated

| Article no:           | 1181.09.080                                                                                   |
|-----------------------|-----------------------------------------------------------------------------------------------|
| EAN:                  | 7611614207353                                                                                 |
| Material              | Nickel-plated brass                                                                           |
| Contact sleeve        | Nickel-plated brass                                                                           |
| Contact disc          | Stainless steel A2                                                                            |
| Seal                  | TPE                                                                                           |
| O-ring                | NBR                                                                                           |
| Operation temperature | -40°C / +100°C                                                                                |
| Protection class      | IP 68 (up to 10 bar) / IP 69                                                                  |
| NEMA Type rating      | 4X                                                                                            |
| Properties            | For a quick installation of partially dismantled cables as well as thoroughly shielded cables |
| Entry thread (G)      | Pg 9                                                                                          |
| Clamping range min.   | 6.0 mm                                                                                        |
| Clamping range max.   | 8.0 mm                                                                                        |
| Wrench size           | 18 mm                                                                                         |
| Dimension (H)         | 23 mm                                                                                         |
| Thread length (L)     | 10 mm                                                                                         |
| Dispatch              | 50                                                                                            |