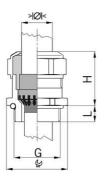

## Type approval: Progress MS EMV Rapid

- · One-piece sealing insert
- · not overall length insulated

| Article no:           | 1181.07.075                                                                                   |
|-----------------------|-----------------------------------------------------------------------------------------------|
| EAN:                  | 7611614207346                                                                                 |
| Material              | Nickel-plated brass                                                                           |
| Contact sleeve        | Nickel-plated brass                                                                           |
| Contact disc          | Stainless steel A2                                                                            |
| Seal                  | TPE                                                                                           |
| O-ring                | NBR                                                                                           |
| Operation temperature | -40°C / +100°C                                                                                |
| Protection class      | IP 68 (up to 10 bar) / IP 69                                                                  |
| NEMA Type rating      | 4X                                                                                            |
| Properties            | For a quick installation of partially dismantled cables as well as thoroughly shielded cables |
| Entry thread (G)      | Pg 7                                                                                          |
| Clamping range min.   | 6.0 mm                                                                                        |
| Clamping range max.   | 7.5 mm                                                                                        |
| Wrench size           | 15 mm                                                                                         |
| Dimension (H)         | 20 mm                                                                                         |
| Thread length (L)     | 10 mm                                                                                         |
| Dispatch              | 50                                                                                            |
|                       |                                                                                               |