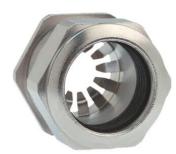

## Cable glands Progress® EMC Rapid nickel-plated brass with contact disc

Type approval: Progress MS EMV Rapid

- · One-piece sealing insert
- · not overall length insulated

| Article no:           | 1181.07.060                                                                                   |
|-----------------------|-----------------------------------------------------------------------------------------------|
| EAN:                  | 7611614207339                                                                                 |
| Material              | Nickel-plated brass                                                                           |
| Contact sleeve        | Nickel-plated brass                                                                           |
| Contact disc          | Stainless steel A2                                                                            |
| Seal                  | TPE                                                                                           |
| O-ring                | NBR                                                                                           |
| Operation temperature | -40°C / +100°C                                                                                |
| Protection class      | IP 68 (up to 10 bar) / IP 69                                                                  |
| NEMA Type rating      | 4X                                                                                            |
| Properties            | For a quick installation of partially dismantled cables as well as thoroughly shielded cables |
| Entry thread (G)      | Pg 7                                                                                          |
| Clamping range min.   | 4.5 mm                                                                                        |
| Clamping range max.   | 6.0 mm                                                                                        |
| Wrench size           | 15 mm                                                                                         |
| Dimension (H)         | 20 mm                                                                                         |
| Thread length (L)     | 10 mm                                                                                         |
| Dispatch              | 50                                                                                            |