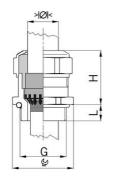

## Cable glands Progress® EMC Rapid nickel-plated brass with contact disc

Type approval: Progress MS EMV Rapid

- · One-piece sealing insert
- · not overall length insulated

| Article no:           | 1181.07.060                                                                                   |
|-----------------------|-----------------------------------------------------------------------------------------------|
| EAN:                  | 7611614207339                                                                                 |
| Material              | Nickel-plated brass                                                                           |
| Contact sleeve        | Nickel-plated brass                                                                           |
| Contact disc          | Stainless steel A2                                                                            |
| Seal                  | TPE                                                                                           |
| O-ring                | NBR                                                                                           |
| Operation temperature | -40°C / +100°C                                                                                |
| Protection class      | IP 68 (up to 10 bar) / IP 69                                                                  |
| NEMA Type rating      | 4X                                                                                            |
| Properties            | For a quick installation of partially dismantled cables as well as thoroughly shielded cables |
| Entry thread (G)      | Pg 7                                                                                          |
| Clamping range min.   | 4.5 mm                                                                                        |
| Clamping range max.   | 6.0 mm                                                                                        |
| Wrench size           | 15 mm                                                                                         |
| Dimension (H)         | 20 mm                                                                                         |
| Thread length (L)     | 10 mm                                                                                         |
| Dispatch              | 50                                                                                            |