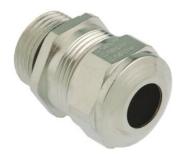

## Cable glands Progress® EMC nickel-plated brass with contact sleeve

Type approval: Progress MS EMV

- · One-piece sealing insert
- · not overall length insulated

| Article no:           | 1180.48.465                                                                                                        |
|-----------------------|--------------------------------------------------------------------------------------------------------------------|
| E-No:                 | 121038918                                                                                                          |
| EAN:                  | 7611614119755                                                                                                      |
| Material              | Nickel-plated brass                                                                                                |
| Contact sleeve        | Nickel-plated brass                                                                                                |
| Seal                  | TPE                                                                                                                |
| O-ring                | NBR                                                                                                                |
| Operation temperature | -40°C / +100°C                                                                                                     |
| Protection class      | IP 68 (up to 10 bar) / IP 69                                                                                       |
| NEMA Type rating      | 4X                                                                                                                 |
| Properties            | Excellent shield contact through the contact sleeve with the braided shield terminating in the screwed cable gland |
| Entry thread (G)      | Pg 48                                                                                                              |
| Clamping range min.   | 43.0 mm                                                                                                            |
| Clamping range max.   | 46.5 mm                                                                                                            |
| Wrench size           | 65 mm                                                                                                              |
| Dimension (H)         | 40 mm                                                                                                              |
| Thread length (L)     | 15 mm                                                                                                              |
| Dispatch              | 10                                                                                                                 |