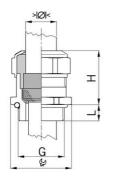

## Cable glands Progress® EMC nickel-plated brass with contact sleeve

Type approval: Progress MS EMV

- · One-piece sealing insert
- · not overall length insulated

| Article no:           | 1180.48.465                                                                                                        |
|-----------------------|--------------------------------------------------------------------------------------------------------------------|
| E-No:                 | 121038918                                                                                                          |
| EAN:                  | 7611614119755                                                                                                      |
| Material              | Nickel-plated brass                                                                                                |
| Contact sleeve        | Nickel-plated brass                                                                                                |
| Seal                  | TPE                                                                                                                |
| O-ring                | NBR                                                                                                                |
| Operation temperature | -40°C / +100°C                                                                                                     |
| Protection class      | IP 68 (up to 10 bar) / IP 69                                                                                       |
| NEMA Type rating      | 4X                                                                                                                 |
| Properties            | Excellent shield contact through the contact sleeve with the braided shield terminating in the screwed cable gland |
| Entry thread (G)      | Pg 48                                                                                                              |
| Clamping range min.   | 43.0 mm                                                                                                            |
| Clamping range max.   | 46.5 mm                                                                                                            |
| Wrench size           | 65 mm                                                                                                              |
| Dimension (H)         | 40 mm                                                                                                              |
| Thread length (L)     | 15 mm                                                                                                              |
| Dispatch              | 10                                                                                                                 |