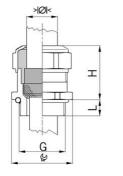

## Long entry thread Pg

Type approval: Progress MS EMV

- · One-piece sealing insert
- · not overall length insulated

| Article no:           | 1180.48.430                                                                                                        |
|-----------------------|--------------------------------------------------------------------------------------------------------------------|
| E-No:                 | 121038908                                                                                                          |
| EAN:                  | 7611614119748                                                                                                      |
| Material              | Nickel-plated brass                                                                                                |
| Contact sleeve        | Nickel-plated brass                                                                                                |
| Seal                  | TPE                                                                                                                |
| O-ring                | NBR                                                                                                                |
| Operation temperature | -40°C / +100°C                                                                                                     |
| Protection class      | IP 68 (up to 10 bar) / IP 69                                                                                       |
| NEMA Type rating      | 4X                                                                                                                 |
| Properties            | Excellent shield contact through the contact sleeve with the braided shield terminating in the screwed cable gland |
| Entry thread (G)      | Pg 48                                                                                                              |
| Clamping range min.   | 39.0 mm                                                                                                            |
| Clamping range max.   | 43.0 mm                                                                                                            |
| Wrench size           | 65 mm                                                                                                              |
| Dimension (H)         | 42 mm                                                                                                              |
| Thread length (L)     | 15 mm                                                                                                              |
| Dispatch              | 10                                                                                                                 |