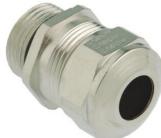

## Cable glands Progress® EMC nickel-plated brass with contact sleeve

## Long entry thread Pg

Type approval: Progress MS EMV

- · One-piece sealing insert
- · not overall length insulated

| Article no:           | 1180.48.430                                                                                                        |
|-----------------------|--------------------------------------------------------------------------------------------------------------------|
| E-No:                 | 121038908                                                                                                          |
| EAN:                  | 7611614119748                                                                                                      |
| Material              | Nickel-plated brass                                                                                                |
| Contact sleeve        | Nickel-plated brass                                                                                                |
| Seal                  | TPE                                                                                                                |
| O-ring                | NBR                                                                                                                |
| Operation temperature | -40°C / +100°C                                                                                                     |
| Protection class      | IP 68 (up to 10 bar) / IP 69                                                                                       |
| NEMA Type rating      | 4X                                                                                                                 |
| Properties            | Excellent shield contact through the contact sleeve with the braided shield terminating in the screwed cable gland |
| Entry thread (G)      | Pg 48                                                                                                              |
| Clamping range min.   | 39.0 mm                                                                                                            |
| Clamping range max.   | 43.0 mm                                                                                                            |
| Wrench size           | 65 mm                                                                                                              |
| Dimension (H)         | 42 mm                                                                                                              |
| Thread length (L)     | 15 mm                                                                                                              |
| Dispatch              | 10                                                                                                                 |