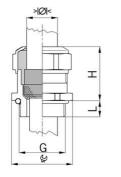

## Long entry thread Pg

- · One-piece sealing insert

| Article no:           | 1180.42.410                                                                                                        |
|-----------------------|--------------------------------------------------------------------------------------------------------------------|
| E-No:                 | 121038818                                                                                                          |
| EAN:                  | 7611614119731                                                                                                      |
| Material              | Nickel-plated brass                                                                                                |
| Contact sleeve        | Nickel-plated brass                                                                                                |
| Seal                  | TPE                                                                                                                |
| O-ring                | NBR                                                                                                                |
| Operation temperature | -40°C / +100°C                                                                                                     |
| Protection class      | IP 68 (up to 10 bar) / IP 69                                                                                       |
| NEMA Type rating      | 4X                                                                                                                 |
| Properties            | Excellent shield contact through the contact sleeve with the braided shield terminating in the screwed cable gland |
| Entry thread (G)      | Pg 42                                                                                                              |
| Clamping range min.   | 37.0 mm                                                                                                            |
| Clamping range max.   | 41.0 mm                                                                                                            |
| Wrench size           | 55 mm                                                                                                              |
| Dimension (H)         | 36 mm                                                                                                              |
| Thread length (L)     | 15 mm                                                                                                              |
| Dispatch              | 10                                                                                                                 |