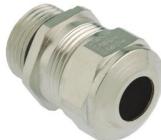

## Cable glands Progress® EMC nickel-plated brass with contact sleeve

## Long entry thread Pg

- · One-piece sealing insert

| Article no:           | 1180.42.410                                                                                                        |
|-----------------------|--------------------------------------------------------------------------------------------------------------------|
| E-No:                 | 121038818                                                                                                          |
| EAN:                  | 7611614119731                                                                                                      |
| Material              | Nickel-plated brass                                                                                                |
| Contact sleeve        | Nickel-plated brass                                                                                                |
| Seal                  | TPE                                                                                                                |
| O-ring                | NBR                                                                                                                |
| Operation temperature | -40°C / +100°C                                                                                                     |
| Protection class      | IP 68 (up to 10 bar) / IP 69                                                                                       |
| NEMA Type rating      | 4X                                                                                                                 |
| Properties            | Excellent shield contact through the contact sleeve with the braided shield terminating in the screwed cable gland |
| Entry thread (G)      | Pg 42                                                                                                              |
| Clamping range min.   | 37.0 mm                                                                                                            |
| Clamping range max.   | 41.0 mm                                                                                                            |
| Wrench size           | 55 mm                                                                                                              |
| Dimension (H)         | 36 mm                                                                                                              |
| Thread length (L)     | 15 mm                                                                                                              |
| Dispatch              | 10                                                                                                                 |