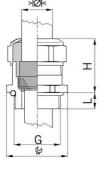

## Cable glands Progress® EMC nickel-plated brass with contact sleeve

Type approval: Progress MS EMV

- · One-piece sealing insert
- · not overall length insulated

| Article no:           | 1180.36.350                                                                                                        |
|-----------------------|--------------------------------------------------------------------------------------------------------------------|
| E-No:                 | 121038718                                                                                                          |
| EAN:                  | 7611614119717                                                                                                      |
| Material              | Nickel-plated brass                                                                                                |
| Contact sleeve        | Nickel-plated brass                                                                                                |
| Seal                  | TPE                                                                                                                |
| O-ring                | NBR                                                                                                                |
| Operation temperature | -40°C / +100°C                                                                                                     |
| Protection class      | IP 68 (up to 10 bar) / IP 69                                                                                       |
| NEMA Type rating      | 4X                                                                                                                 |
| Properties            | Excellent shield contact through the contact sleeve with the braided shield terminating in the screwed cable gland |
| Entry thread (G)      | Pg 36                                                                                                              |
| Clamping range min.   | 30.5 mm                                                                                                            |
| Clamping range max.   | 35.0 mm                                                                                                            |
| Wrench size           | 50 mm                                                                                                              |
| Dimension (H)         | 34 mm                                                                                                              |
| Thread length (L)     | 15 mm                                                                                                              |
| Dispatch              | 10                                                                                                                 |