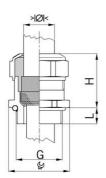

## Long entry thread metric

- One-piece sealing insert
  not overall length insulated

| Article no:           | 1180.32.91.250                                                                                                     |
|-----------------------|--------------------------------------------------------------------------------------------------------------------|
| EAN:                  | 7611614233574                                                                                                      |
| Material              | Nickel-plated brass                                                                                                |
| Contact sleeve        | Nickel-plated brass                                                                                                |
| Seal                  | FPM                                                                                                                |
| O-ring                | FPM                                                                                                                |
| Operation temperature | -40°C / +200°C                                                                                                     |
| Strain relief         | Version A acc. to EN 62444                                                                                         |
| Protection class      | IP 68 (up to 10 bar) / IP 69                                                                                       |
| Properties            | Excellent shield contact through the contact sleeve with the braided shield terminating in the screwed cable gland |
| Entry thread (G)      | M32x1.5                                                                                                            |
| Clamping range min.   | 21.0 mm                                                                                                            |
| Clamping range max.   | 25.0 mm                                                                                                            |
| Wrench size           | 36 mm                                                                                                              |
| Dimension (H)         | 32 mm                                                                                                              |
| Thread length (L)     | 13 mm                                                                                                              |
| Dispatch              | 25                                                                                                                 |

1 = Metric coarse-pitch thread

##