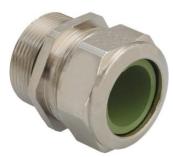

## Cable glands Progress® EMC nickel-plated brass with contact sleeve for high

## Long entry thread metric

- One-piece sealing insert
  not overall length insulated

| Article no:           | 1180.32.91.250                                                                                                     |
|-----------------------|--------------------------------------------------------------------------------------------------------------------|
| EAN:                  | 7611614233574                                                                                                      |
| Material              | Nickel-plated brass                                                                                                |
| Contact sleeve        | Nickel-plated brass                                                                                                |
| Seal                  | FPM                                                                                                                |
| O-ring                | FPM                                                                                                                |
| Operation temperature | -40°C / +200°C                                                                                                     |
| Strain relief         | Version A acc. to EN 62444                                                                                         |
| Protection class      | IP 68 (up to 10 bar) / IP 69                                                                                       |
| Properties            | Excellent shield contact through the contact sleeve with the braided shield terminating in the screwed cable gland |
| Entry thread (G)      | M32x1.5                                                                                                            |
| Clamping range min.   | 21.0 mm                                                                                                            |
| Clamping range max.   | 25.0 mm                                                                                                            |
| Wrench size           | 36 mm                                                                                                              |
| Dimension (H)         | 32 mm                                                                                                              |
| Thread length (L)     | 13 mm                                                                                                              |
| Dispatch              | 25                                                                                                                 |