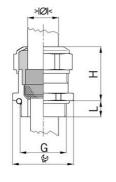

## Long entry thread Pg

- One-piece sealing insertnot overall length insulated

| Article no:                        | 1180.29.91.255                                                                                                     |
|------------------------------------|--------------------------------------------------------------------------------------------------------------------|
| EAN:                               | 7611614233826                                                                                                      |
| Material                           | Nickel-plated brass                                                                                                |
| Contact sleeve                     | Nickel-plated brass                                                                                                |
| Seal                               | FPM                                                                                                                |
| O-ring                             | FPM                                                                                                                |
| Operation temperature              | -40°C / +200°C                                                                                                     |
| Protection class                   | IP 68 (up to 10 bar) / IP 69                                                                                       |
| Properties                         | Excellent shield contact through the contact sleeve with the braided shield terminating in the screwed cable gland |
| Entry thread (G)                   | Pg 29                                                                                                              |
| Clamping range without insert min. | 23.0 mm                                                                                                            |
| Clamping range without insert max. | 25.5 mm                                                                                                            |
| Wrench size                        | 38 mm                                                                                                              |
| Dimension (H)                      | 32 mm                                                                                                              |
| Thread length (L)                  | 12 mm                                                                                                              |
| Dispatch                           | 25                                                                                                                 |