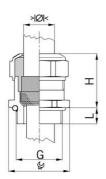

## Long entry thread Pg

- One-piece sealing insert
  not overall length insulated

| Article no:                        | 1180.29.91.230                                                                                                     |
|------------------------------------|--------------------------------------------------------------------------------------------------------------------|
| EAN:                               | 7611614233819                                                                                                      |
| Material                           | Nickel-plated brass                                                                                                |
| Contact sleeve                     | Nickel-plated brass                                                                                                |
| Seal                               | FPM                                                                                                                |
| O-ring                             | FPM                                                                                                                |
| Operation temperature              | -40°C / +200°C                                                                                                     |
| Protection class                   | IP 68 (up to 10 bar) / IP 69                                                                                       |
| Properties                         | Excellent shield contact through the contact sleeve with the braided shield terminating in the screwed cable gland |
| Entry thread (G)                   | Pg 29                                                                                                              |
| Clamping range without insert min. | 19.0 mm                                                                                                            |
| Clamping range without insert max. | 23.0 mm                                                                                                            |
| Wrench size                        | 38 mm                                                                                                              |
| Dimension (H)                      | 33 mm                                                                                                              |
| Thread length (L)                  | 12 mm                                                                                                              |
| Dispatch                           | 25                                                                                                                 |