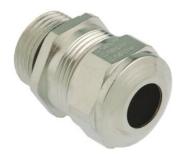

## Cable glands Progress® EMC nickel-plated brass with contact sleeve

- not overall length insulated

| Article no:           | 1180.29.230                                                                                                        |
|-----------------------|--------------------------------------------------------------------------------------------------------------------|
| E-No:                 | 121038608                                                                                                          |
| EAN:                  | 7611614115313                                                                                                      |
| Material              | Nickel-plated brass                                                                                                |
| Contact sleeve        | Nickel-plated brass                                                                                                |
| Seal                  | TPE                                                                                                                |
| O-ring                | NBR                                                                                                                |
| Operation temperature | -40°C / +100°C                                                                                                     |
| Protection class      | IP 68 (up to 10 bar) / IP 69                                                                                       |
| NEMA Type rating      | 4X                                                                                                                 |
| Properties            | Excellent shield contact through the contact sleeve with the braided shield terminating in the screwed cable gland |
| Entry thread (G)      | Pg 29                                                                                                              |
| Clamping range min.   | 19.0 mm                                                                                                            |
| Clamping range max.   | 23.0 mm                                                                                                            |
| Wrench size           | 38 mm                                                                                                              |
| Dimension (H)         | 33 mm                                                                                                              |
| Thread length (L)     | 12 mm                                                                                                              |
| Dispatch              | 25                                                                                                                 |