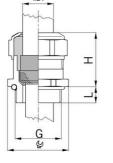

## Cable glands Progress® EMC nickel-plated brass with contact sleeve

- not overall length insulated

| Article no:           | 1180.29.230                                                                                                        |
|-----------------------|--------------------------------------------------------------------------------------------------------------------|
| E-No:                 | 121038608                                                                                                          |
| EAN:                  | 7611614115313                                                                                                      |
| Material              | Nickel-plated brass                                                                                                |
| Contact sleeve        | Nickel-plated brass                                                                                                |
| Seal                  | TPE                                                                                                                |
| O-ring                | NBR                                                                                                                |
| Operation temperature | -40°C / +100°C                                                                                                     |
| Protection class      | IP 68 (up to 10 bar) / IP 69                                                                                       |
| NEMA Type rating      | 4X                                                                                                                 |
| Properties            | Excellent shield contact through the contact sleeve with the braided shield terminating in the screwed cable gland |
| Entry thread (G)      | Pg 29                                                                                                              |
| Clamping range min.   | 19.0 mm                                                                                                            |
| Clamping range max.   | 23.0 mm                                                                                                            |
| Wrench size           | 38 mm                                                                                                              |
| Dimension (H)         | 33 mm                                                                                                              |
| Thread length (L)     | 12 mm                                                                                                              |
| Dispatch              | 25                                                                                                                 |