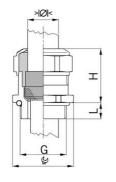

## Long entry thread metric

- One-piece sealing insertnot overall length insulated

| Article no:           | 1180.25.91.190                                                                                                     |
|-----------------------|--------------------------------------------------------------------------------------------------------------------|
| EAN:                  | 7611614233550                                                                                                      |
| Material              | Nickel-plated brass                                                                                                |
| Contact sleeve        | Nickel-plated brass                                                                                                |
| Seal                  | FPM                                                                                                                |
| O-ring                | FPM                                                                                                                |
| Operation temperature | -40°C / +200°C                                                                                                     |
| Strain relief         | Version A acc. to EN 62444                                                                                         |
| Protection class      | IP 68 (up to 10 bar) / IP 69                                                                                       |
| Properties            | Excellent shield contact through the contact sleeve with the braided shield terminating in the screwed cable gland |
| Entry thread (G)      | M25x1.5                                                                                                            |
| Clamping range min.   | 16.0 mm                                                                                                            |
| Clamping range max.   | 19.0 mm                                                                                                            |
| Wrench size           | 30 mm                                                                                                              |
| Dimension (H)         | 33 mm                                                                                                              |
| Thread length (L)     | 11 mm                                                                                                              |
| Dispatch              | 25                                                                                                                 |

1 = Metric coarse-pitch thread