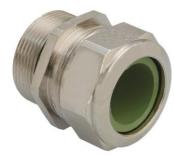

## Cable glands Progress® EMC nickel-plated brass with contact sleeve for high

## Long entry thread metric

- One-piece sealing insertnot overall length insulated

| Article no:           | 1180.25.91.190                                                                                                     |
|-----------------------|--------------------------------------------------------------------------------------------------------------------|
| EAN:                  | 7611614233550                                                                                                      |
| Material              | Nickel-plated brass                                                                                                |
| Contact sleeve        | Nickel-plated brass                                                                                                |
| Seal                  | FPM                                                                                                                |
| O-ring                | FPM                                                                                                                |
| Operation temperature | -40°C / +200°C                                                                                                     |
| Strain relief         | Version A acc. to EN 62444                                                                                         |
| Protection class      | IP 68 (up to 10 bar) / IP 69                                                                                       |
| Properties            | Excellent shield contact through the contact sleeve with the braided shield terminating in the screwed cable gland |
| Entry thread (G)      | M25x1.5                                                                                                            |
| Clamping range min.   | 16.0 mm                                                                                                            |
| Clamping range max.   | 19.0 mm                                                                                                            |
| Wrench size           | 30 mm                                                                                                              |
| Dimension (H)         | 33 mm                                                                                                              |
| Thread length (L)     | 11 mm                                                                                                              |
| Dispatch              | 25                                                                                                                 |