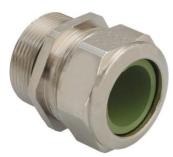

## Cable glands Progress® EMC nickel-plated brass with contact sleeve for high

## Long entry thread metric

- One-piece sealing insert
  not overall length insulated

| 7611614233543                                                                                                      |
|--------------------------------------------------------------------------------------------------------------------|
| 1011014255545                                                                                                      |
| Nickel-plated brass                                                                                                |
| Nickel-plated brass                                                                                                |
| FPM                                                                                                                |
| FPM                                                                                                                |
| -40°C / +200°C                                                                                                     |
| Version A acc. to EN 62444                                                                                         |
| IP 68 (up to 10 bar) / IP 69                                                                                       |
| Excellent shield contact through the contact sleeve with the braided shield terminating in the screwed cable gland |
| M25x1.5                                                                                                            |
| 13.0 mm                                                                                                            |
| 16.0 mm                                                                                                            |
| 30 mm                                                                                                              |
| 30 mm                                                                                                              |
| 11 mm                                                                                                              |
| 25                                                                                                                 |
|                                                                                                                    |