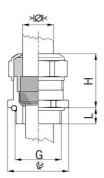

## Long entry thread metric

- One-piece sealing insert
  not overall length insulated

| 7611614233543                                                                                                      |
|--------------------------------------------------------------------------------------------------------------------|
| 1011014255545                                                                                                      |
| Nickel-plated brass                                                                                                |
| Nickel-plated brass                                                                                                |
| FPM                                                                                                                |
| FPM                                                                                                                |
| -40°C / +200°C                                                                                                     |
| Version A acc. to EN 62444                                                                                         |
| IP 68 (up to 10 bar) / IP 69                                                                                       |
| Excellent shield contact through the contact sleeve with the braided shield terminating in the screwed cable gland |
| M25x1.5                                                                                                            |
| 13.0 mm                                                                                                            |
| 16.0 mm                                                                                                            |
| 30 mm                                                                                                              |
| 30 mm                                                                                                              |
| 11 mm                                                                                                              |
| 25                                                                                                                 |
|                                                                                                                    |

1 = Metric coarse-pitch thread