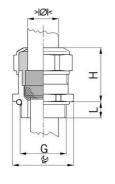

## Long entry thread Pg

- One-piece sealing insertnot overall length insulated

| Article no:                        | 1180.21.91.190                                                                                                     |
|------------------------------------|--------------------------------------------------------------------------------------------------------------------|
| EAN:                               | 7611614233802                                                                                                      |
| Material                           | Nickel-plated brass                                                                                                |
| Contact sleeve                     | Nickel-plated brass                                                                                                |
| Seal                               | FPM                                                                                                                |
| O-ring                             | FPM                                                                                                                |
| Operation temperature              | -40°C / +200°C                                                                                                     |
| Protection class                   | IP 68 (up to 10 bar) / IP 69                                                                                       |
| Properties                         | Excellent shield contact through the contact sleeve with the braided shield terminating in the screwed cable gland |
| Entry thread (G)                   | Pg 21                                                                                                              |
| Clamping range without insert min. | 16.0 mm                                                                                                            |
| Clamping range without insert max. | 19.0 mm                                                                                                            |
| Wrench size                        | 30 mm                                                                                                              |
| Dimension (H)                      | 33 mm                                                                                                              |
| Thread length (L)                  | 12 mm                                                                                                              |
| Dispatch                           | 25                                                                                                                 |