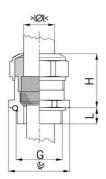

## Long entry thread Pg

- One-piece sealing insert
  not overall length insulated

| Article no:                        | 1180.21.91.160                                                                                                     |
|------------------------------------|--------------------------------------------------------------------------------------------------------------------|
| EAN:                               | 7611614233796                                                                                                      |
| Material                           | Nickel-plated brass                                                                                                |
| Contact sleeve                     | Nickel-plated brass                                                                                                |
| Seal                               | FPM                                                                                                                |
| O-ring                             | FPM                                                                                                                |
| Operation temperature              | -40°C / +200°C                                                                                                     |
| Protection class                   | IP 68 (up to 10 bar) / IP 69                                                                                       |
| Properties                         | Excellent shield contact through the contact sleeve with the braided shield terminating in the screwed cable gland |
| Entry thread (G)                   | Pg 21                                                                                                              |
| Clamping range without insert min. | 13.0 mm                                                                                                            |
| Clamping range without insert max. | 16.0 mm                                                                                                            |
| Wrench size                        | 30 mm                                                                                                              |
| Dimension (H)                      | 30 mm                                                                                                              |
| Thread length (L)                  | 12 mm                                                                                                              |
| Dispatch                           | 25                                                                                                                 |