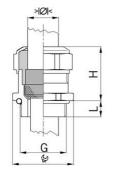

## Long entry thread metric

- One-piece sealing insertnot overall length insulated

| Article no:           | 1180.20.91.140                                                                                                     |
|-----------------------|--------------------------------------------------------------------------------------------------------------------|
| EAN:                  | 7611614233536                                                                                                      |
| Material              | Nickel-plated brass                                                                                                |
| Contact sleeve        | Nickel-plated brass                                                                                                |
| Seal                  | FPM                                                                                                                |
| O-ring                | FPM                                                                                                                |
| Operation temperature | -40°C / +200°C                                                                                                     |
| Strain relief         | Version A acc. to EN 62444                                                                                         |
| Protection class      | IP 68 (up to 10 bar) / IP 69                                                                                       |
| Properties            | Excellent shield contact through the contact sleeve with the braided shield terminating in the screwed cable gland |
| Entry thread (G)      | M20x1.5                                                                                                            |
| Clamping range min.   | 11.0 mm                                                                                                            |
| Clamping range max.   | 14.0 mm                                                                                                            |
| Wrench size           | 24 mm                                                                                                              |
| Dimension (H)         | 27 mm                                                                                                              |
| Thread length (L)     | 10 mm                                                                                                              |
| Dispatch              | 50                                                                                                                 |

1 = Metric coarse-pitch thread