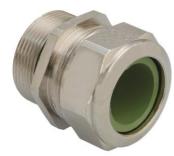

## Cable glands Progress® EMC nickel-plated brass with contact sleeve for high

## Long entry thread metric

- One-piece sealing insertnot overall length insulated

| Article no:           | 1180.20.91.140                                                                                                     |
|-----------------------|--------------------------------------------------------------------------------------------------------------------|
| EAN:                  | 7611614233536                                                                                                      |
| Material              | Nickel-plated brass                                                                                                |
| Contact sleeve        | Nickel-plated brass                                                                                                |
| Seal                  | FPM                                                                                                                |
| O-ring                | FPM                                                                                                                |
| Operation temperature | -40°C / +200°C                                                                                                     |
| Strain relief         | Version A acc. to EN 62444                                                                                         |
| Protection class      | IP 68 (up to 10 bar) / IP 69                                                                                       |
| Properties            | Excellent shield contact through the contact sleeve with the braided shield terminating in the screwed cable gland |
| Entry thread (G)      | M20x1.5                                                                                                            |
| Clamping range min.   | 11.0 mm                                                                                                            |
| Clamping range max.   | 14.0 mm                                                                                                            |
| Wrench size           | 24 mm                                                                                                              |
| Dimension (H)         | 27 mm                                                                                                              |
| Thread length (L)     | 10 mm                                                                                                              |
| Dispatch              | 50                                                                                                                 |