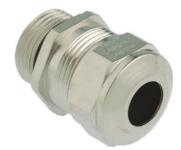

## Cable glands Progress® EMC nickel-plated brass with contact sleeve

## Long entry thread metric

Type approval: Progress MS EMV

- · One-piece sealing insert
- not overall length insulated

| Article no:           | 1180.20.140                                                                                                        |
|-----------------------|--------------------------------------------------------------------------------------------------------------------|
| E-No:                 | 121032418                                                                                                          |
| EAN:                  | 7611614114972                                                                                                      |
| Material              | Nickel-plated brass                                                                                                |
| Contact sleeve        | Nickel-plated brass                                                                                                |
| Seal                  | TPE                                                                                                                |
| O-ring                | NBR                                                                                                                |
| Operation temperature | -40°C / +100°C                                                                                                     |
| Strain relief         | Version A acc. to EN 62444                                                                                         |
| Protection class      | IP 68 (up to 10 bar) / IP 69                                                                                       |
| NEMA Type rating      | 4X                                                                                                                 |
| Properties            | Excellent shield contact through the contact sleeve with the braided shield terminating in the screwed cable gland |
| Entry thread (G)      | M20x1.5                                                                                                            |
| Clamping range min.   | 11.0 mm                                                                                                            |
| Clamping range max.   | 14.0 mm                                                                                                            |
| Wrench size           | 24 mm                                                                                                              |
| Dimension (H)         | 27 mm                                                                                                              |
| Thread length (L)     | 10 mm                                                                                                              |
| Dispatch              | 50                                                                                                                 |