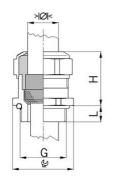

## Long entry thread metric

Type approval: Progress MS EMV

- · One-piece sealing insert
- not overall length insulated

| Article no:           | 1180.20.140                                                                                                        |
|-----------------------|--------------------------------------------------------------------------------------------------------------------|
| E-No:                 | 121032418                                                                                                          |
| EAN:                  | 7611614114972                                                                                                      |
| Material              | Nickel-plated brass                                                                                                |
| Contact sleeve        | Nickel-plated brass                                                                                                |
| Seal                  | TPE                                                                                                                |
| O-ring                | NBR                                                                                                                |
| Operation temperature | -40°C / +100°C                                                                                                     |
| Strain relief         | Version A acc. to EN 62444                                                                                         |
| Protection class      | IP 68 (up to 10 bar) / IP 69                                                                                       |
| NEMA Type rating      | 4X                                                                                                                 |
| Properties            | Excellent shield contact through the contact sleeve with the braided shield terminating in the screwed cable gland |
| Entry thread (G)      | M20x1.5                                                                                                            |
| Clamping range min.   | 11.0 mm                                                                                                            |
| Clamping range max.   | 14.0 mm                                                                                                            |
| Wrench size           | 24 mm                                                                                                              |
| Dimension (H)         | 27 mm                                                                                                              |
| Thread length (L)     | 10 mm                                                                                                              |
| Dispatch              | 50                                                                                                                 |