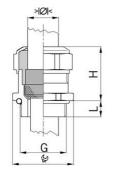

## Long entry thread metric

- One-piece sealing insertnot overall length insulated

| 1180.17.91.100                                                                                                     |
|--------------------------------------------------------------------------------------------------------------------|
| 7611614233512                                                                                                      |
| Nickel-plated brass                                                                                                |
| Nickel-plated brass                                                                                                |
| FPM                                                                                                                |
| FPM                                                                                                                |
| -40°C / +200°C                                                                                                     |
| Version A acc. to EN 62444                                                                                         |
| IP 68 (up to 10 bar) / IP 69                                                                                       |
| Excellent shield contact through the contact sleeve with the braided shield terminating in the screwed cable gland |
| M16x1.5                                                                                                            |
| 8.0 mm                                                                                                             |
| 10.0 mm                                                                                                            |
| 18 mm                                                                                                              |
| 25 mm                                                                                                              |
| 10 mm                                                                                                              |
| 50                                                                                                                 |
|                                                                                                                    |

1 = Metric coarse-pitch thread