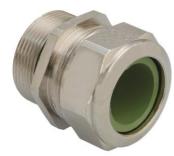

## Cable glands Progress® EMC nickel-plated brass with contact sleeve for high

## Long entry thread metric

- One-piece sealing insertnot overall length insulated

| 1180.17.91.100                                                                                                     |
|--------------------------------------------------------------------------------------------------------------------|
| 7611614233512                                                                                                      |
| Nickel-plated brass                                                                                                |
| Nickel-plated brass                                                                                                |
| FPM                                                                                                                |
| FPM                                                                                                                |
| -40°C / +200°C                                                                                                     |
| Version A acc. to EN 62444                                                                                         |
| IP 68 (up to 10 bar) / IP 69                                                                                       |
| Excellent shield contact through the contact sleeve with the braided shield terminating in the screwed cable gland |
| M16x1.5                                                                                                            |
| 8.0 mm                                                                                                             |
| 10.0 mm                                                                                                            |
| 18 mm                                                                                                              |
| 25 mm                                                                                                              |
| 10 mm                                                                                                              |
| 50                                                                                                                 |
|                                                                                                                    |