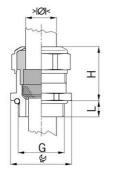

## Long entry thread Pg

- One-piece sealing insertnot overall length insulated

| Article no:                        | 1180.16.91.140                                                                                                     |
|------------------------------------|--------------------------------------------------------------------------------------------------------------------|
| EAN:                               | 7611614233789                                                                                                      |
| Material                           | Nickel-plated brass                                                                                                |
| Contact sleeve                     | Nickel-plated brass                                                                                                |
| Seal                               | FPM                                                                                                                |
| O-ring                             | FPM                                                                                                                |
| Operation temperature              | -40°C / +200°C                                                                                                     |
| Protection class                   | IP 68 (up to 10 bar) / IP 69                                                                                       |
| Properties                         | Excellent shield contact through the contact sleeve with the braided shield terminating in the screwed cable gland |
| Entry thread (G)                   | Pg 16                                                                                                              |
| Clamping range without insert min. | 11.0 mm                                                                                                            |
| Clamping range without insert max. | 14.0 mm                                                                                                            |
| Wrench size                        | 24 mm                                                                                                              |
| Dimension (H)                      | 27 mm                                                                                                              |
| Thread length (L)                  | 10 mm                                                                                                              |
| Dispatch                           | 50                                                                                                                 |