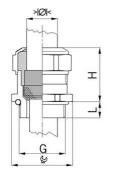

## Long entry thread Pg

- One-piece sealing insertnot overall length insulated

| Article no:                        | 1180.16.91.110                                                                                                     |
|------------------------------------|--------------------------------------------------------------------------------------------------------------------|
| EAN:                               | 7611614233772                                                                                                      |
| Material                           | Nickel-plated brass                                                                                                |
| Contact sleeve                     | Nickel-plated brass                                                                                                |
| Seal                               | FPM                                                                                                                |
| O-ring                             | FPM                                                                                                                |
| Operation temperature              | -40°C / +200°C                                                                                                     |
| Protection class                   | IP 68 (up to 10 bar) / IP 69                                                                                       |
| Properties                         | Excellent shield contact through the contact sleeve with the braided shield terminating in the screwed cable gland |
| Entry thread (G)                   | Pg 16                                                                                                              |
| Clamping range without insert min. | 8.0 mm                                                                                                             |
| Clamping range without insert max. | 11.0 mm                                                                                                            |
| Wrench size                        | 24 mm                                                                                                              |
| Dimension (H)                      | 24 mm                                                                                                              |
| Thread length (L)                  | 10 mm                                                                                                              |
| Dispatch                           | 50                                                                                                                 |