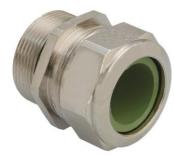

## Cable glands Progress® EMC nickel-plated brass with contact sleeve for high

## Long entry thread Pg

- One-piece sealing insertnot overall length insulated

| Article no:                        | 1180.16.91.110                                                                                                     |
|------------------------------------|--------------------------------------------------------------------------------------------------------------------|
| EAN:                               | 7611614233772                                                                                                      |
| Material                           | Nickel-plated brass                                                                                                |
| Contact sleeve                     | Nickel-plated brass                                                                                                |
| Seal                               | FPM                                                                                                                |
| O-ring                             | FPM                                                                                                                |
| Operation temperature              | -40°C / +200°C                                                                                                     |
| Protection class                   | IP 68 (up to 10 bar) / IP 69                                                                                       |
| Properties                         | Excellent shield contact through the contact sleeve with the braided shield terminating in the screwed cable gland |
| Entry thread (G)                   | Pg 16                                                                                                              |
| Clamping range without insert min. | 8.0 mm                                                                                                             |
| Clamping range without insert max. | 11.0 mm                                                                                                            |
| Wrench size                        | 24 mm                                                                                                              |
| Dimension (H)                      | 24 mm                                                                                                              |
| Thread length (L)                  | 10 mm                                                                                                              |
| Dispatch                           | 50                                                                                                                 |