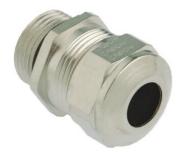

## Cable glands Progress® EMC nickel-plated brass with contact sleeve

## Long entry thread Pg

Type approval: Progress MS EMV

- · One-piece sealing insert
- · not overall length insulated

| 1180.16.140                                                                                                        |
|--------------------------------------------------------------------------------------------------------------------|
| 121038418                                                                                                          |
| 7611614115283                                                                                                      |
| Nickel-plated brass                                                                                                |
| Nickel-plated brass                                                                                                |
| TPE                                                                                                                |
| NBR                                                                                                                |
| -40°C / +100°C                                                                                                     |
| IP 68 (up to 10 bar) / IP 69                                                                                       |
| 4X                                                                                                                 |
| Excellent shield contact through the contact sleeve with the braided shield terminating in the screwed cable gland |
| Pg 16                                                                                                              |
| 11.0 mm                                                                                                            |
| 14.0 mm                                                                                                            |
| 24 mm                                                                                                              |
| 27 mm                                                                                                              |
| 10 mm                                                                                                              |
| 50                                                                                                                 |
|                                                                                                                    |