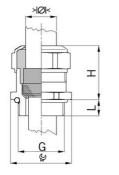

## Long entry thread Pg

Type approval: Progress MS EMV

- · One-piece sealing insert
- · not overall length insulated

| 1180.16.140                                                                                                        |
|--------------------------------------------------------------------------------------------------------------------|
| 121038418                                                                                                          |
| 7611614115283                                                                                                      |
| Nickel-plated brass                                                                                                |
| Nickel-plated brass                                                                                                |
| TPE                                                                                                                |
| NBR                                                                                                                |
| -40°C / +100°C                                                                                                     |
| IP 68 (up to 10 bar) / IP 69                                                                                       |
| 4X                                                                                                                 |
| Excellent shield contact through the contact sleeve with the braided shield terminating in the screwed cable gland |
| Pg 16                                                                                                              |
| 11.0 mm                                                                                                            |
| 14.0 mm                                                                                                            |
| 24 mm                                                                                                              |
| 27 mm                                                                                                              |
| 10 mm                                                                                                              |
| 50                                                                                                                 |
|                                                                                                                    |