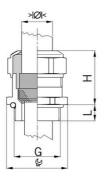

| Article no:           | 1180.16.110                                                                                                        |
|-----------------------|--------------------------------------------------------------------------------------------------------------------|
| E-No:                 | 121038408                                                                                                          |
| EAN:                  | 7611614115276                                                                                                      |
| Material              | Nickel-plated brass                                                                                                |
| Contact sleeve        | Nickel-plated brass                                                                                                |
| Seal                  | TPE                                                                                                                |
| O-ring                | NBR                                                                                                                |
| Operation temperature | -40°C / +100°C                                                                                                     |
| Protection class      | IP 68 (up to 10 bar) / IP 69                                                                                       |
| NEMA Type rating      | 4X                                                                                                                 |
| Properties            | Excellent shield contact through the contact sleeve with the braided shield terminating in the screwed cable gland |
| Entry thread (G)      | Pg 16                                                                                                              |
| Clamping range min.   | 8.0 mm                                                                                                             |
| Clamping range max.   | 11.0 mm                                                                                                            |
| Wrench size           | 24 mm                                                                                                              |
| Dimension (H)         | 24 mm                                                                                                              |
| Thread length (L)     | 10 mm                                                                                                              |
| Dispatch              | 50                                                                                                                 |