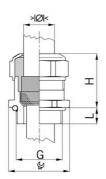

## Long entry thread Pg

- One-piece sealing insert
  not overall length insulated

| Article no:                        | 1180.13.91.140                                                                                                     |
|------------------------------------|--------------------------------------------------------------------------------------------------------------------|
| EAN:                               | 7611614233765                                                                                                      |
| Material                           | Nickel-plated brass                                                                                                |
| Contact sleeve                     | Nickel-plated brass                                                                                                |
| Seal                               | FPM                                                                                                                |
| O-ring                             | FPM                                                                                                                |
| Operation temperature              | -40°C / +200°C                                                                                                     |
| Protection class                   | IP 68 (up to 10 bar) / IP 69                                                                                       |
| Properties                         | Excellent shield contact through the contact sleeve with the braided shield terminating in the screwed cable gland |
| Entry thread (G)                   | Pg 13                                                                                                              |
| Clamping range without insert min. | 8.5 mm                                                                                                             |
| Clamping range without insert max. | 12.0 mm                                                                                                            |
| Wrench size                        | 24 mm                                                                                                              |
| Dimension (H)                      | 27 mm                                                                                                              |
| Thread length (L)                  | 10 mm                                                                                                              |
| Dispatch                           | 50                                                                                                                 |