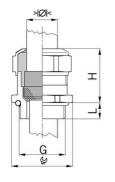

## Long entry thread Pg

- One-piece sealing insertnot overall length insulated

| Article no:                        | 1180.13.91.110                                                                                                     |
|------------------------------------|--------------------------------------------------------------------------------------------------------------------|
| EAN:                               | 7611614233758                                                                                                      |
| Material                           | Nickel-plated brass                                                                                                |
| Contact sleeve                     | Nickel-plated brass                                                                                                |
| Seal                               | FPM                                                                                                                |
| O-ring                             | FPM                                                                                                                |
| Operation temperature              | -40°C / +200°C                                                                                                     |
| Protection class                   | IP 68 (up to 10 bar) / IP 69                                                                                       |
| Properties                         | Excellent shield contact through the contact sleeve with the braided shield terminating in the screwed cable gland |
| Entry thread (G)                   | Pg 13                                                                                                              |
| Clamping range without insert min. | 8.0 mm                                                                                                             |
| Clamping range without insert max. | 11.0 mm                                                                                                            |
| Wrench size                        | 24 mm                                                                                                              |
| Dimension (H)                      | 25 mm                                                                                                              |
| Thread length (L)                  | 10 mm                                                                                                              |
| Dispatch                           | 50                                                                                                                 |