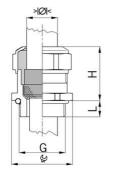

## Long entry thread Pg

Type approval: Progress MS EMV

· One-piece sealing insert

Article no:

Dispatch

· not overall length insulated

| Al dele no.           | 1100.13.110                                                                                                        |
|-----------------------|--------------------------------------------------------------------------------------------------------------------|
| E-No:                 | 121038308                                                                                                          |
| EAN:                  | 7611614115252                                                                                                      |
| Material              | Nickel-plated brass                                                                                                |
| Contact sleeve        | Nickel-plated brass                                                                                                |
| Seal                  | TPE                                                                                                                |
| O-ring                | NBR                                                                                                                |
| Operation temperature | -40°C / +100°C                                                                                                     |
| Protection class      | IP 68 (up to 10 bar) / IP 69                                                                                       |
| NEMA Type rating      | 4X                                                                                                                 |
| Properties            | Excellent shield contact through the contact sleeve with the braided shield terminating in the screwed cable gland |
| Entry thread          | Pg 13                                                                                                              |
| Clamping range min.   | 8.0 mm                                                                                                             |
| Clamping range max.   | 11.0 mm                                                                                                            |
| Wrench size           | 24 mm                                                                                                              |
| Dimension H           | 25 mm                                                                                                              |
| Thread length L       | 10 mm                                                                                                              |
|                       |                                                                                                                    |