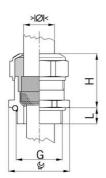

## Long entry thread metric

- One-piece sealing insert
  not overall length insulated

| Article no:           | 1180.12.91.060                                                                                                     |
|-----------------------|--------------------------------------------------------------------------------------------------------------------|
| EAN:                  | 7611614233482                                                                                                      |
| Material              | Nickel-plated brass                                                                                                |
| Contact sleeve        | Nickel-plated brass                                                                                                |
| Seal                  | FPM                                                                                                                |
| O-ring                | FPM                                                                                                                |
| Operation temperature | -40°C / +200°C                                                                                                     |
| Strain relief         | Version A acc. to EN 62444                                                                                         |
| Protection class      | IP 68 (up to 10 bar) / IP 69                                                                                       |
| Properties            | Excellent shield contact through the contact sleeve with the braided shield terminating in the screwed cable gland |
| Entry thread (G)      | M12x1.5                                                                                                            |
| Clamping range min.   | 4.5 mm                                                                                                             |
| Clamping range max.   | 6.0 mm                                                                                                             |
| Wrench size           | 15 mm                                                                                                              |
| Dimension (H)         | 20 mm                                                                                                              |
| Thread length (L)     | 10 mm                                                                                                              |
| Dispatch              | 50                                                                                                                 |

1 = Metric coarse-pitch thread