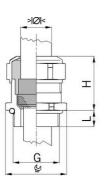

## Long entry thread metric

- One-piece sealing insert
  not overall length insulated

| Article no:           | 1180.12.060LF                                                                                                      |
|-----------------------|--------------------------------------------------------------------------------------------------------------------|
| E-No:                 | 121188908                                                                                                          |
| EAN:                  | 7611614347738                                                                                                      |
| Material              | Brass CuZn21Si3P lead-free                                                                                         |
| Surface               | Nickel-plated                                                                                                      |
| Identification        | 1 groove                                                                                                           |
| Contact sleeve        | Brass CuZn21Si3P lead-free                                                                                         |
| Seal                  | TPE                                                                                                                |
| O-ring                | NBR                                                                                                                |
| Operation temperature | -40°C / +100°C                                                                                                     |
| Strain relief         | Version A acc. to EN 62444                                                                                         |
| Protection class      | IP 68 (up to 10 bar) / IP 69                                                                                       |
| Properties            | Excellent shield contact through the contact sleeve with the braided shield terminating in the screwed cable gland |
| Entry thread (G)      | M12x1.5                                                                                                            |
| Clamping range min.   | 4.5 mm                                                                                                             |
| Clamping range max.   | 6.0 mm                                                                                                             |
| Wrench size           | 15 mm                                                                                                              |
| Dimension (H)         | 20 mm                                                                                                              |
| Thread length (L)     | 10 mm                                                                                                              |
| Dispatch              | 50                                                                                                                 |