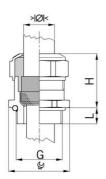

## Long entry thread Pg

- One-piece sealing insert
  not overall length insulated

| Article no:                        | 1180.11.91.120                                                                                                     |
|------------------------------------|--------------------------------------------------------------------------------------------------------------------|
| EAN:                               | 7611614233741                                                                                                      |
| Material                           | Nickel-plated brass                                                                                                |
| Contact sleeve                     | Nickel-plated brass                                                                                                |
| Seal                               | FPM                                                                                                                |
| O-ring                             | FPM                                                                                                                |
| Operation temperature              | -40°C / +200°C                                                                                                     |
| Protection class                   | IP 68 (up to 10 bar) / IP 69                                                                                       |
| Properties                         | Excellent shield contact through the contact sleeve with the braided shield terminating in the screwed cable gland |
| Entry thread (G)                   | Pg 11                                                                                                              |
| Clamping range without insert min. | 8.5 mm                                                                                                             |
| Clamping range without insert max. | 12.0 mm                                                                                                            |
| Wrench size                        | 21 mm                                                                                                              |
| Dimension (H)                      | 23 mm                                                                                                              |
| Thread length (L)                  | 10 mm                                                                                                              |
| Dispatch                           | 50                                                                                                                 |
|                                    |                                                                                                                    |