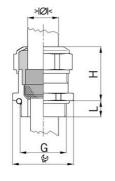

## Long entry thread Pg

- One-piece sealing insertnot overall length insulated

| Article no:                        | 1180.11.91.085                                                                                                     |
|------------------------------------|--------------------------------------------------------------------------------------------------------------------|
| EAN:                               | 7611614233734                                                                                                      |
| Material                           | Nickel-plated brass                                                                                                |
| Contact sleeve                     | Nickel-plated brass                                                                                                |
| Seal                               | FPM                                                                                                                |
| O-ring                             | FPM                                                                                                                |
| Operation temperature              | -40°C / +200°C                                                                                                     |
| Protection class                   | IP 68 (up to 10 bar) / IP 69                                                                                       |
| Properties                         | Excellent shield contact through the contact sleeve with the braided shield terminating in the screwed cable gland |
| Entry thread (G)                   | Pg 11                                                                                                              |
| Clamping range without insert min. | 5.5 mm                                                                                                             |
| Clamping range without insert max. | 8.5 mm                                                                                                             |
| Wrench size                        | 21 mm                                                                                                              |
| Dimension (H)                      | 23 mm                                                                                                              |
| Thread length (L)                  | 10 mm                                                                                                              |
| Dispatch                           | 50                                                                                                                 |