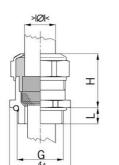

## Long entry thread Pg

Type approval: Progress MS EMV

- One-piece sealing insert
- not overall length insulated

| Article no:           | 1180.11.120                                                                                                        |
|-----------------------|--------------------------------------------------------------------------------------------------------------------|
| E-No:                 | 121038218                                                                                                          |
| EAN:                  | 7611614115245                                                                                                      |
| Material              | Nickel-plated brass                                                                                                |
| Contact sleeve        | Nickel-plated brass                                                                                                |
| Seal                  | TPE                                                                                                                |
| O-ring                | NBR                                                                                                                |
| Operation temperature | -40°C / +100°C                                                                                                     |
| Protection class      | IP 68 (up to 10 bar) / IP 69                                                                                       |
| NEMA Type rating      | 4X                                                                                                                 |
| Properties            | Excellent shield contact through the contact sleeve with the braided shield terminating in the screwed cable gland |
| Entry thread          | Pg 11                                                                                                              |
| Clamping range min.   | 8.5 mm                                                                                                             |
| Clamping range max.   | 12.0 mm                                                                                                            |
| Wrench size           | 21 mm                                                                                                              |
| Dimension H           | 23 mm                                                                                                              |
| Thread length L       | 10 mm                                                                                                              |
| Dispatch              | 50                                                                                                                 |