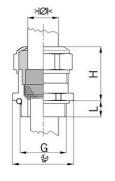

## Long entry thread metric

- One-piece sealing insertnot overall length insulated

| Article no:           | 1180.10.91.060                                                                                                     |
|-----------------------|--------------------------------------------------------------------------------------------------------------------|
| EAN:                  | 7611614233475                                                                                                      |
| Material              | Nickel-plated brass                                                                                                |
| Contact sleeve        | Nickel-plated brass                                                                                                |
| Seal                  | FPM                                                                                                                |
| O-ring                | FPM                                                                                                                |
| Operation temperature | -40°C / +200°C                                                                                                     |
| Strain relief         | Version A acc. to EN 62444                                                                                         |
| Protection class      | IP 68 (up to 10 bar) / IP 69                                                                                       |
| Properties            | Excellent shield contact through the contact sleeve with the braided shield terminating in the screwed cable gland |
| Entry thread (G)      | M10x1.5                                                                                                            |
| Clamping range min.   | 4.0 mm                                                                                                             |
| Clamping range max.   | 6.0 mm                                                                                                             |
| Wrench size           | 13 mm                                                                                                              |
| Dimension (H)         | 16 mm                                                                                                              |
| Thread length (L)     | 10 mm                                                                                                              |
| Note                  | 1                                                                                                                  |
| Dispatch              | 50                                                                                                                 |