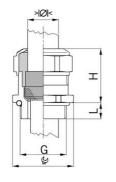

## Long entry thread metric

- One-piece sealing insertnot overall length insulated

| Article no:           | 1180.10.91.040                                                                                                     |
|-----------------------|--------------------------------------------------------------------------------------------------------------------|
| EAN:                  | 7611614233468                                                                                                      |
| Material              | Nickel-plated brass                                                                                                |
| Contact sleeve        | Nickel-plated brass                                                                                                |
| Seal                  | FPM                                                                                                                |
| O-ring                | FPM                                                                                                                |
| Operation temperature | -40°C / +200°C                                                                                                     |
| Strain relief         | Version A acc. to EN 62444                                                                                         |
| Protection class      | IP 68 (up to 10 bar) / IP 69                                                                                       |
| Properties            | Excellent shield contact through the contact sleeve with the braided shield terminating in the screwed cable gland |
| Entry thread (G)      | M10x1.5                                                                                                            |
| Clamping range min.   | 3.0 mm                                                                                                             |
| Clamping range max.   | 4.0 mm                                                                                                             |
| Wrench size           | 13 mm                                                                                                              |
| Dimension (H)         | 16 mm                                                                                                              |
| Thread length (L)     | 10 mm                                                                                                              |
| Note                  | 1                                                                                                                  |
| Dispatch              | 50                                                                                                                 |