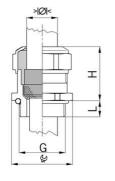

## Long entry thread Pg

- One-piece sealing insertnot overall length insulated

| Article no:                        | 1180.09.91.100                                                                                                     |
|------------------------------------|--------------------------------------------------------------------------------------------------------------------|
| EAN:                               | 7611614233727                                                                                                      |
| Material                           | Nickel-plated brass                                                                                                |
| Contact sleeve                     | Nickel-plated brass                                                                                                |
| Seal                               | FPM                                                                                                                |
| O-ring                             | FPM                                                                                                                |
| Operation temperature              | -40°C / +200°C                                                                                                     |
| Protection class                   | IP 68 (up to 10 bar) / IP 69                                                                                       |
| Properties                         | Excellent shield contact through the contact sleeve with the braided shield terminating in the screwed cable gland |
| Entry thread (G)                   | Pg 9                                                                                                               |
| Clamping range without insert min. | 8.0 mm                                                                                                             |
| Clamping range without insert max. | 10.0 mm                                                                                                            |
| Wrench size                        | 18 mm                                                                                                              |
| Dimension (H)                      | 25 mm                                                                                                              |
| Thread length (L)                  | 10 mm                                                                                                              |
| Dispatch                           | 50                                                                                                                 |