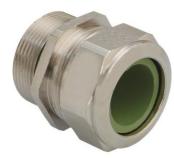

## Cable glands Progress® EMC nickel-plated brass with contact sleeve for high

## Long entry thread Pg

- One-piece sealing insertnot overall length insulated

| 1180.09.91.080                                                                                                     |
|--------------------------------------------------------------------------------------------------------------------|
| 7611614233710                                                                                                      |
| Nickel-plated brass                                                                                                |
| Nickel-plated brass                                                                                                |
| FPM                                                                                                                |
| FPM                                                                                                                |
| -40°C / +200°C                                                                                                     |
| IP 68 (up to 10 bar) / IP 69                                                                                       |
| Excellent shield contact through the contact sleeve with the braided shield terminating in the screwed cable gland |
| Pg 9                                                                                                               |
| 6.0 mm                                                                                                             |
| 8.0 mm                                                                                                             |
| 18 mm                                                                                                              |
| 23 mm                                                                                                              |
| 10 mm                                                                                                              |
| 50                                                                                                                 |
|                                                                                                                    |