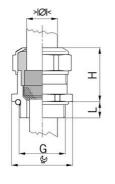

## Long entry thread Pg

- One-piece sealing insertnot overall length insulated

| 1180.09.91.080                                                                                                     |
|--------------------------------------------------------------------------------------------------------------------|
| 7611614233710                                                                                                      |
| Nickel-plated brass                                                                                                |
| Nickel-plated brass                                                                                                |
| FPM                                                                                                                |
| FPM                                                                                                                |
| -40°C / +200°C                                                                                                     |
| IP 68 (up to 10 bar) / IP 69                                                                                       |
| Excellent shield contact through the contact sleeve with the braided shield terminating in the screwed cable gland |
| Pg 9                                                                                                               |
| 6.0 mm                                                                                                             |
| 8.0 mm                                                                                                             |
| 18 mm                                                                                                              |
| 23 mm                                                                                                              |
| 10 mm                                                                                                              |
| 50                                                                                                                 |
|                                                                                                                    |