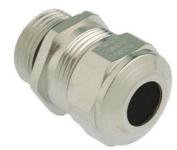

## Cable glands Progress® EMC nickel-plated brass with contact sleeve

Type approval: Progress MS EMV

- · One-piece sealing insert
- · not overall length insulated

| Article no:           | 1180.09.080                                                                                                        |
|-----------------------|--------------------------------------------------------------------------------------------------------------------|
| E-No:                 | 121038108                                                                                                          |
| EAN:                  | 7611614115214                                                                                                      |
| Material              | Nickel-plated brass                                                                                                |
| Contact sleeve        | Nickel-plated brass                                                                                                |
| Seal                  | TPE                                                                                                                |
| O-ring                | NBR                                                                                                                |
| Operation temperature | -40°C / +100°C                                                                                                     |
| Protection class      | IP 68 (up to 10 bar) / IP 69                                                                                       |
| NEMA Type rating      | 4X                                                                                                                 |
| Properties            | Excellent shield contact through the contact sleeve with the braided shield terminating in the screwed cable gland |
| Entry thread          | Pg 9                                                                                                               |
| Clamping range min.   | 6.0 mm                                                                                                             |
| Clamping range max.   | 8.0 mm                                                                                                             |
| Wrench size           | 18 mm                                                                                                              |
| Dimension H           | 23 mm                                                                                                              |
| Thread length L       | 10 mm                                                                                                              |