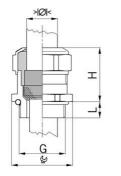

## Cable glands Progress® EMC nickel-plated brass with contact sleeve

Type approval: Progress MS EMV

- · One-piece sealing insert
- · not overall length insulated

| Article no:           | 1180.09.080                                                                                                        |
|-----------------------|--------------------------------------------------------------------------------------------------------------------|
| E-No:                 | 121038108                                                                                                          |
| EAN:                  | 7611614115214                                                                                                      |
| Material              | Nickel-plated brass                                                                                                |
| Contact sleeve        | Nickel-plated brass                                                                                                |
| Seal                  | TPE                                                                                                                |
| O-ring                | NBR                                                                                                                |
| Operation temperature | -40°C / +100°C                                                                                                     |
| Protection class      | IP 68 (up to 10 bar) / IP 69                                                                                       |
| NEMA Type rating      | 4X                                                                                                                 |
| Properties            | Excellent shield contact through the contact sleeve with the braided shield terminating in the screwed cable gland |
| Entry thread          | Pg 9                                                                                                               |
| Clamping range min.   | 6.0 mm                                                                                                             |
| Clamping range max.   | 8.0 mm                                                                                                             |
| Wrench size           | 18 mm                                                                                                              |
| Dimension H           | 23 mm                                                                                                              |
| Thread length L       | 10 mm                                                                                                              |